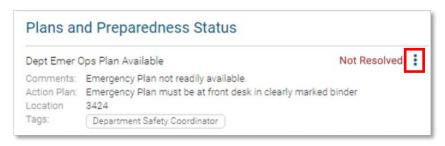

### **Review Findings**

• Select the Inspection Reports button on the Home page

- · Select the desired report
- · By default, only non-compliant items are displayed. To view all findings select View All Responses

## **Review Findings**

· Select ellipsis for the finding

- · Select desired action from the following options:
  - o Mark as Resolved
  - o Mark as In Progress
- Enter comments, add images and documents, tags, routing group(s), location and action plan (if applicable)