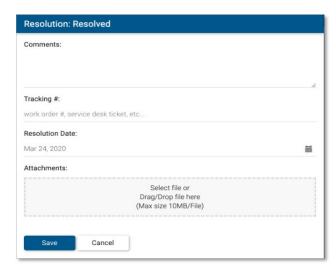

## **Review Findings**

· Select ellipsis for the finding

- · Select desired action from the following options:
  - o Mark as Resolved
  - o Mark as In Progress
- Enter comments, add images and documents, tags, routing group(s), location and action plan (if applicable)

· Select Save