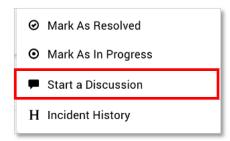

## **Review Findings**

· Select ellipsis for the finding

- · Select desired action from the following options:
  - o Mark as Resolved
  - o Mark as In Progress
- Enter comments, add images and documents, tags, routing group(s), location and action plan (if applicable)

#### Start a Discussion

· For questions on an individual finding, select ellipsis for the finding

© 2020 Risk & Safety Solutions

· Select Start a Discussion

• Enter comments, and select desired recipient(s) which include inspectors and plan administrators