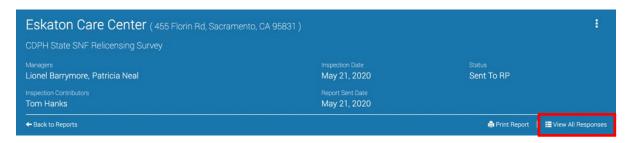

### **Review Findings**

• Select the Inspection Reports button on the Home page

- · Select the desired report
- · By default, only non-compliant items are displayed. To view all findings select View All Responses