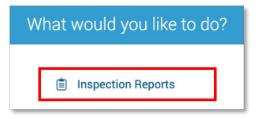

### **Review Findings**

• Select the Inspection Reports button on the Home page

- · Select the desired report
- · By default, only non-compliant items are displayed. To view all findings select View All Responses