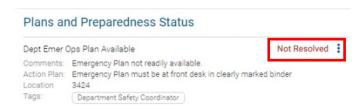

## **Review Findings**

· Select ellipsis for the finding

- · Select desired action from the following options:
  - o Mark as Resolved
  - o Mark as In Progress
- Enter comments, add images and documents, tags, routing group(s), location and action plan (if applicable)

· Select Save