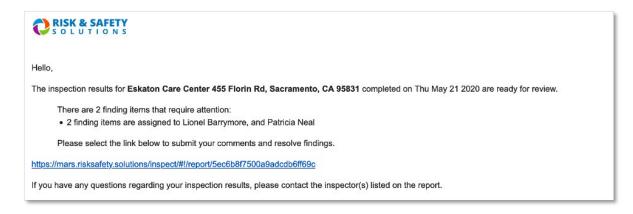

### Log in to Inspect

· Select the link in the notification email

#### OR

· Login to <a href="https://app.riskandsafety.com/">https://app.riskandsafety.com/</a> using your credentials