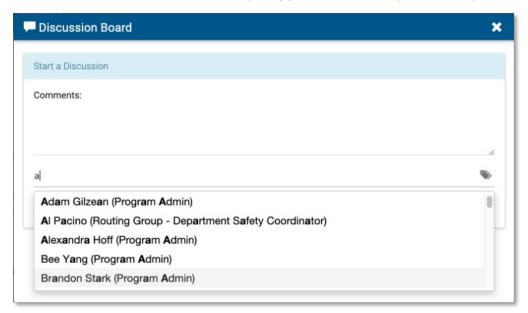

#### Start a Discussion

· For questions on an individual finding, select ellipsis for the finding

© 2020 Risk & Safety Solutions

· Select Start a Discussion

• Enter comments, and select desired recipient(s) which include inspectors and plan administrators

· Select Send