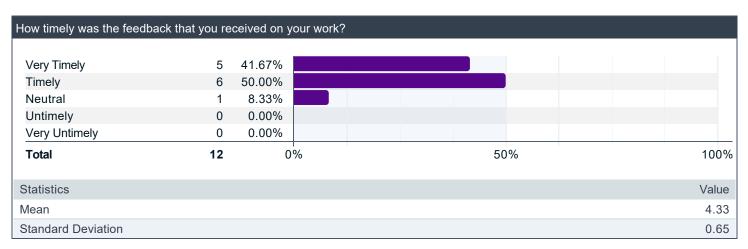

50% |  |  | 100%  |
| Statistics                 |        |        |  |     |  |  | Value |
| Mean                       |        |        |  |     |  |  | 4.50  |
| Standard Deviation         |        |        |  |     |  |  | 0.67  |



### Is there anything else you would like to share about the COURSE?

#### Comments

This course is extremely challenging and the final being worth 60% is unbelievably stressful. There is pretty much no cushion at all for grades whatsoever

the content are genuinely very difficult, but I would say the professor has tried his best to illustrate the material clearly. The course gives insight into all kinds of field involving PDEs, which I think is very interesting but also challenging

Challenging but impressive

### **Questions about the Instructor**









| How inclusive did you find t | his class en | rironment tov | es?  |
|------------------------------|--------------|---------------|------|
| ,                            |              |               |      |
| Very Inclusive               | 7            | 58.33%        |      |
| Inclusive                    | 3            | 25.00%        |      |
| Neutral                      | 2            | 16.67%        |      |
| Excluding                    | 0            | 0.00%         |      |
| Very Excluding               | 0            | 0.00%         |      |
| Total                        | 12           | 0%            | 100  |
| Statistics                   |              |               | Valu |
| Mean                         |              |               | 4.4  |
| Standard Devi