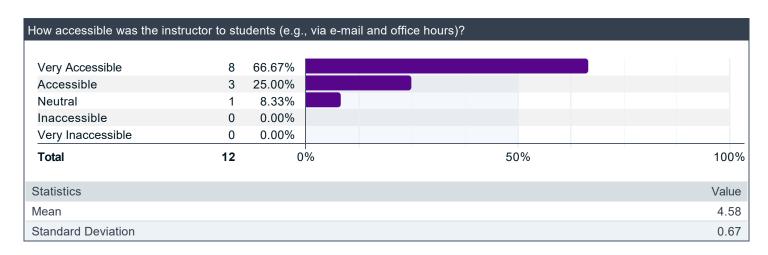

|     |
|-----------------------------|-----------------|--------------|-------|-----|
| Very Effective              | 7               | 58.33%       |       |     |
| Effective                   | 3               | 25.00%       |       |     |
| Neutral                     | 2               | 16.67%       |       |     |
| Ineffective                 | 0               | 0.00%        |       |     |
| Very Ineffective            | 0               | 0.00%        |       |     |
| Total                       | 12              | 0'           | 100%  | 50% |
| Statistics                  |                 |              | Value |     |
| Mean                        |                 |              | 4.42  |     |
| Standard Deviation          |                 |              | 0.79  |     |





# Is there anything else you would like to share with the INSTRUCTOR?

| Comments                                                                                                                                                                     |
|------------------------------------------------------------------------------------------------------------------------------------------------------------------------------|
| He is nice but very intimidating and not very approachable. I have struggled a lot in this course and it very much feels like I am totally on my own to catch up and improve |
| Very good professor                                                                                                                                                          |
| Really like the