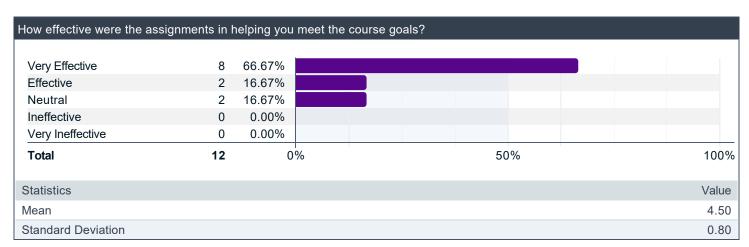

Partial Diff Equations - Spring 2023 (Merged)(APPLIED PARTIAL DIFFERENTIAL E - Spring 2023, Lecture (SP23:MA-UY:4414:1:A), Partial Diff Equations - Spring 2023, Lecture (SP23:MATH-UA:263:1:001))- Oliver Buhler

Project Title: Course Feedback Spring 2023

Courses Audience: **39**Responses Received: **12**Response Ratio: **30.77%** 

Creation Date: Monday, June 5, 2023

# **Questions about the Course**













| How challenging was the co | ourse? |        |  |     |  |  |       |
|----------------------------|--------|--------|--|-----|--|--|-------|
| Very Challenging           | 7      | 58.33% |  |     |  |  |       |
| Challenging                | 4      | 33.33% |  |     |  |  |       |
| Neutral                    | 1      | 8.33%  |  |     |  |  |       |
| Easy                       | 0      | 0.00%  |  |     |  |  |       |
| Very Easy                  | 0      | 0.00%  |  |     |  |  |       |
| Total                      | 12     | 0%     |  | 50% |  |  | 100%  |
| Statistics                 |        |        |  |     |  |  | Value |
| Mean                       |        |        |  |     |  |  | 4.50  |
| Standard Deviation         |        |        |  |     |  |  | 0.67