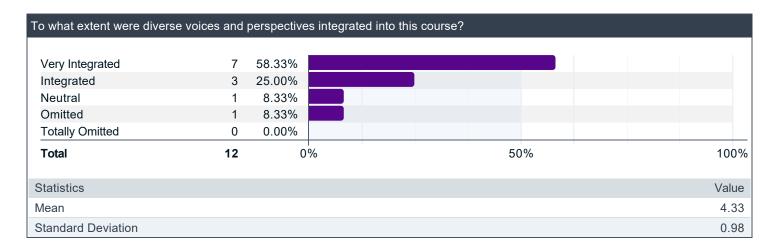

Partial Diff Equations - Spring 2023 (Merged)(APPLIED PARTIAL DIFFERENTIAL E - Spring 2023, Lecture (SP23:MA-UY:4414:1:A), Partial Diff Equations - Spring 2023, Lecture (SP23:MATH-UA:263:1:001))- Oliver Buhler

Project Title: Course Feedback Spring 2023

Courses Audience: **39**Responses Received: **12**Response Ratio: **30.77%** 

Creation Date: Monday, June 5, 2023

# **Questions about the Course**













| How challenging was the co | ourse? |        |  |     |  |  |       |
|----------------------------|--------|--------|--|-----|--|--|-------|
| Very Challenging           | 7      | 58.33% |  |     |  |  |       |
| Challenging                | 4      | 33.33% |  |     |  |  |       |
| Neutral                    | 1      | 8.33%  |  |     |  |  |       |
| Easy                       | 0      | 0.00%  |  |     |  |  |       |
| Very Easy                  | 0      | 0.00%  |  |     |  |  |       |
| Total                      | 12     | 0%     |  | 50% |  |  | 100%  |
| Statistics                 |        |        |  |     |  |  | Value |
| Mean                       |        |        |  |     |  |  | 4.50  |
| Standard Deviation         |        |        |  |     |  |  | 0.67  |