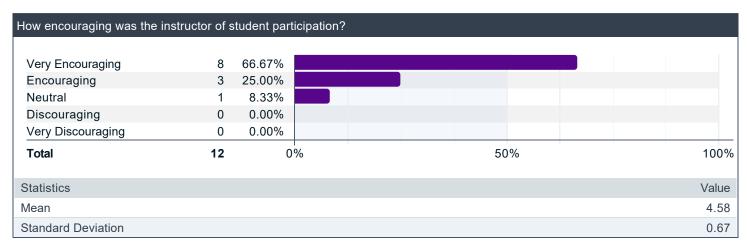

nt tov | es?  |
|------------------------------|--------------|---------------|------|
| ,                            |              |               |      |
| Very Inclusive               | 7            | 58.33%        |      |
| Inclusive                    | 3            | 25.00%        |      |
| Neutral                      | 2            | 16.67%        |      |
| Excluding                    | 0            | 0.00%         |      |
| Very Excluding               | 0            | 0.00%         |      |
| Total                        | 12           | 0%            | 100  |
| Statistics                   |              |               | Valu |
| Mean                         |              |               | 4.4  |
| Standard Deviation           |              |               | 0.7  |





| How effective was the instr | uctor at facili | tating class |       |     |
|-----------------------------|-----------------|--------------|-------|-----|
| Very Effective              | 7               | 58.33%       |       |     |
| Effective                   | 3               | 25.00%       |       |     |
| Neutral                     | 2               | 16.67%       |       |     |
| Ineffective                 | 0               | 0.00%        |       |     |
| Very Ineffective            | 0               | 0.00%        |       |     |
| Total                       | 12              | 0'           | 100%  | 50% |
| Statistics                  |                 |              | Value |     |
| Mean                        |                 |              | 4.42  |     |
| Standa