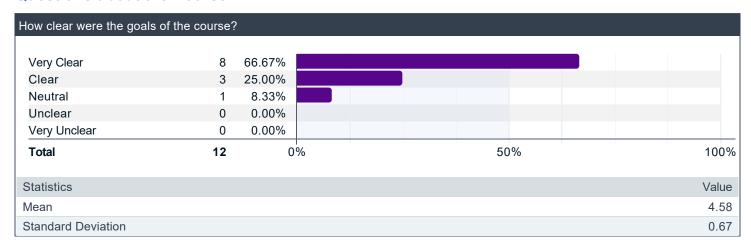

# **Questions about the Course**

| How challenging was the co | ourse? |        |  |     |  |  |       |
|----------------------------|--------|--------|--|-----|--|--|-------|
| Very Challenging           | 7      | 58.33% |  |     |  |  |       |
| Challenging                | 4      | 33.33% |  |     |  |  |       |
| Neutral                    | 1      | 8.33%  |  |     |  |  |       |
| Easy                       | 0      | 0.00%  |  |     |  |  |       |
| Very Easy                  | 0      | 0.00%  |  |     |  |  |       |
| Total                      | 12     | 0%     |  | 50% |  |  | 100%  |
| Statistics                 |        |        |  |     |  |  | Value |
| Mean                       |        |        |  |     |  |  | 4.50  |
| Standard Deviation         |        |        |  |     |  |  | 0.67  |