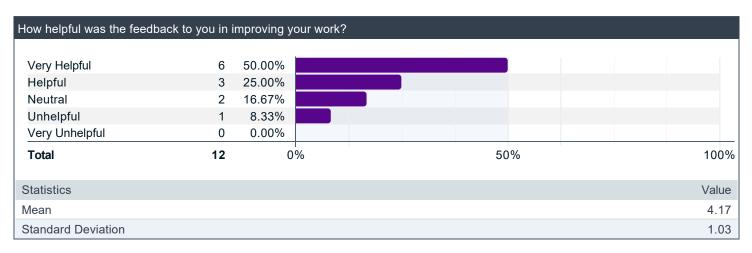

% |  |  | 100%  |
| Statistics                 |        |        |  |     |  |  | Value |
| Mean                       |        |        |  |     |  |  | 4.50  |
| Standard Deviation         |        |        |  |     |  |  | 0.67  |



### Is there anything else you would like to share about the COURSE?

#### Comments

This course is extremely challenging and the final being worth 60% is unbelievably stressful. There is pretty much no cushion at all for grades whatsoever

the content are genuinely very difficult, but I would say the professor has tried his best to illustrate the material clearly. The course gives insight into all kinds of field involving PDEs, which I think is very interesting but also challenging

Challenging but impressive

### **Questions about the Instructor**









| How inclusive did you find t | his class en | rironment tov | es?  |
|------------------------------|--------------|---------------|------|
| ,                            |              |               |      |
| Very Inclusive               | 7            | 58.33%        |      |
| Inclusive                    | 3            | 25.00%        |      |
| Neutral                      | 2            | 16.67%        |      |
| Excluding                    | 0            | 0.00%         |      |
| Very Excluding               | 0            | 0.00%         |      |
| Total                        | 12           | 0%            | 100  |
| Statistics                   |              |               | Valu |
| Mean                         |              |               | 4.4  |
| Standard Deviat