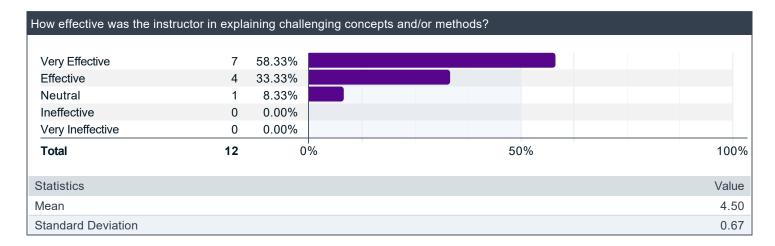

| How effective was the instr | uctor at facili | tating class |       |     |
|-----------------------------|-----------------|--------------|-------|-----|
| Very Effective              | 7               | 58.33%       |       |     |
| Effective                   | 3               | 25.00%       |       |     |
| Neutral                     | 2               | 16.67%       |       |     |
| Ineffective                 | 0               | 0.00%        |       |     |
| Very Ineffective            | 0               | 0.00%        |       |     |
| Total                       | 12              | 0'           | 100%  | 50% |
| Statistics                  |                 |              | Value |     |
| Mean                        |                 |              | 4.42  |     |
| Standard Deviation          |                 |              | 0.79  |     |