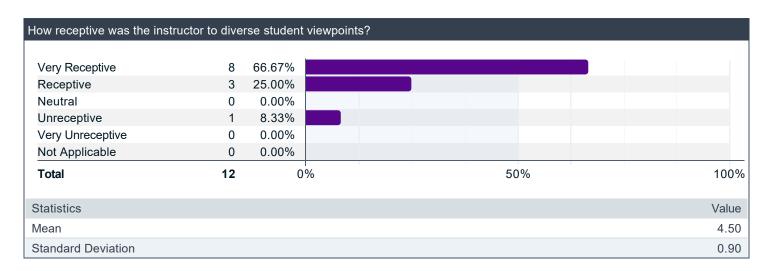

### **Questions about the Instructor**

| How inclusive did you find t | his class en | rironment tov | es?  |
|------------------------------|--------------|---------------|------|
| ,                            |              |               |      |
| Very Inclusive               | 7            | 58.33%        |      |
| Inclusive                    | 3            | 25.00%        |      |
| Neutral                      | 2            | 16.67%        |      |
| Excluding                    | 0            | 0.00%         |      |
| Very Excluding               | 0            | 0.00%         |      |
| Total                        | 12           | 0%            | 100  |
| Statistics                   |              |               | Valu |
| Mean                         |              |               | 4.4  |
| Standard Deviation           |              |               | 0.7  |