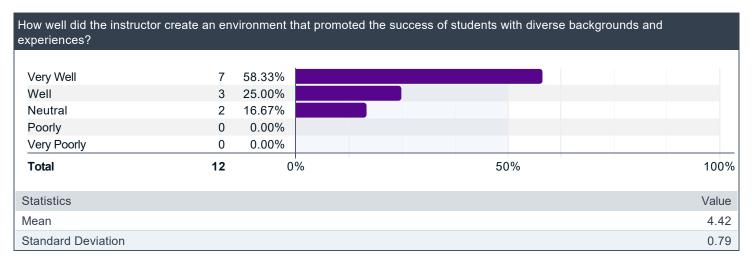

|
|-----------------------------|-----------------|--------------|-------|-----|
| Very Effective              | 7               | 58.33%       |       |     |
| Effective                   | 3               | 25.00%       |       |     |
| Neutral                     | 2               | 16.67%       |       |     |
| Ineffective                 | 0               | 0.00%        |       |     |
| Very Ineffective            | 0               | 0.00%        |       |     |
| Total                       | 12              | 0'           | 100%  | 50% |
| Statistics                  |                 |              | Value |     |
| Mean                        |                 |              | 4.42  |     |
| Standard Deviation          |                 |              | 0.79  |     |





# Is there anything else you would like to share with the INSTRUCTOR?

| Comments                                                                                                                                                                     |
|------------------------------------------------------------------------------------------------------------------------------------------------------------------------------|
| He is nice but very intimidating and not very approachable. I have struggled a lot in this course and it very much feels like I am totally on my own to catch up and improve |
| Very good professor                                                                                                                                                          |
| Really like the p