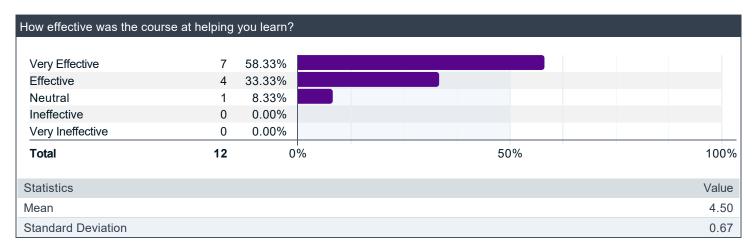

Partial Diff Equations - Spring 2023 (Merged)(APPLIED PARTIAL DIFFERENTIAL E - Spring 2023, Lecture (SP23:MA-UY:4414:1:A), Partial Diff Equations - Spring 2023, Lecture (SP23:MATH-UA:263:1:001))- Oliver Buhler

Project Title: Course Feedback Spring 2023

Courses Audience: **39**Responses Received: **12**Response Ratio: **30.77%** 

Creation Date: Monday, June 5, 2023

# **Questions about the Course**













| How challenging was the co | ourse? |        |  |     |  |  |       |
|----------------------------|--------|--------|--|-----|--|--|-------|
| Very Challenging           | 7      | 58.33% |  |     |  |  |       |
| Challenging                | 4      | 33.33% |  |     |  |  |       |
| Neutral                    | 1      | 8.33%  |  |     |  |  |       |
| Easy                       | 0      | 0.00%  |  |     |  |  |       |
| Very Easy                  | 0      | 0.00%  |  |     |  |  |       |
| Total                      | 12     | 0%     |  | 50% |  |  | 100%  |
| Statistics                 |        |        |  |     |  |  | Value |
| Mean                       |        |        |  |     |  |  | 4.50  |
| Standard Deviation         |        |        |  |     |  |  | 0.67  |



###