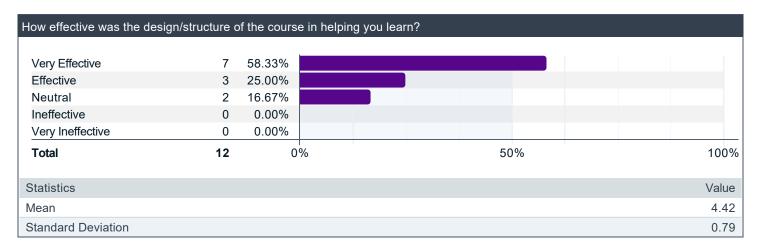

Partial Diff Equations - Spring 2023 (Merged)(APPLIED PARTIAL DIFFERENTIAL E - Spring 2023, Lecture (SP23:MA-UY:4414:1:A), Partial Diff Equations - Spring 2023, Lecture (SP23:MATH-UA:263:1:001))- Oliver Buhler

Project Title: Course Feedback Spring 2023

Courses Audience: **39**Responses Received: **12**Response Ratio: **30.77%** 

Creation Date: Monday, June 5, 2023

# **Questions about the Course**













| How challenging was the co | ourse? |        |  |     |  |  |       |
|----------------------------|--------|--------|--|-----|--|--|-------|
| Very Challenging           | 7      | 58.33% |  |     |  |  |       |
| Challenging                | 4      | 33.33% |  |     |  |  |       |
| Neutral                    | 1      | 8.33%  |  |     |  |  |       |
| Easy                       | 0      | 0.00%  |  |     |  |  |       |
| Very Easy                  | 0      | 0.00%  |  |     |  |  |       |
| Total                      | 12     | 0%     |  | 50% |  |  | 100%  |
| Statistics                 |        |        |  |     |  |  | Value |
| Mean                       |        |        |  |     |  |  | 4.50  |
| Standard Deviation         |        |        |  |     |  |  | 0.67  |