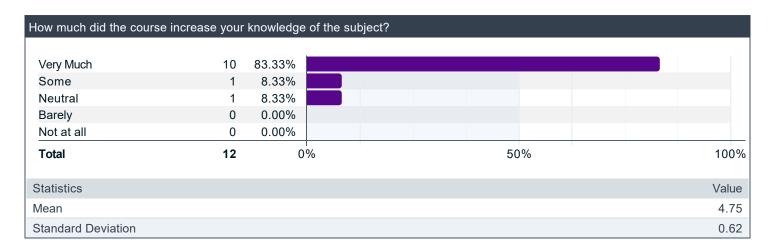

| How challenging was the co | ourse? |        |  |     |  |  |       |
|----------------------------|--------|--------|--|-----|--|--|-------|
| Very Challenging           | 7      | 58.33% |  |     |  |  |       |
| Challenging                | 4      | 33.33% |  |     |  |  |       |
| Neutral                    | 1      | 8.33%  |  |     |  |  |       |
| Easy                       | 0      | 0.00%  |  |     |  |  |       |
| Very Easy                  | 0      | 0.00%  |  |     |  |  |       |
| Total                      | 12     | 0%     |  | 50% |  |  | 100%  |
| Statistics                 |        |        |  |     |  |  | Value |
| Mean                       |        |        |  |     |  |  | 4.50  |
| Standard Deviation         |        |        |  |     |  |  | 0.67  |



### Is there anything else you would like to share about the COURSE?

#### Comments

This course is extremely challenging and the final being worth 60% is unbelievably stressful. There is pretty much no cushion at all for grades whatsoever

the content are genuinely very difficult, but I would say the professor has tried his best to illustrate the material clearly. The course gives insight into all kinds of field involving PDEs, which I think is very interesting but also challenging

Challenging but impressive

### **Questions about the Instructor**









| How inclusive did you find t | his class en | rironment tov | es?  |
|------------------------------|--------------|---------------|------|
| ,                            |              |               |      |
| Very Inclusive