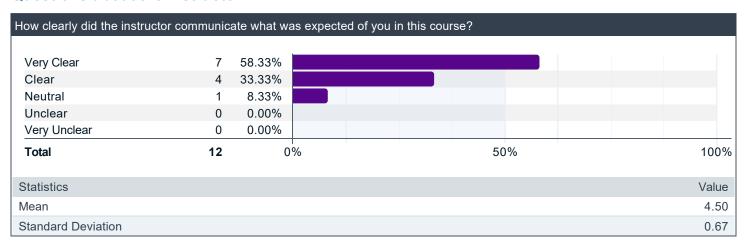

| 50% |  |  | 100%  |
| Statistics                 |        |        |  |     |  |  | Value |
| Mean                       |        |        |  |     |  |  | 4.50  |
| Standard Deviation         |        |        |  |     |  |  | 0.67  |



### Is there anything else you would like to share about the COURSE?

#### Comments

This course is extremely challenging and the final being worth 60% is unbelievably stressful. There is pretty much no cushion at all for grades whatsoever

the content are genuinely very difficult, but I would say the professor has tried his best to illustrate the material clearly. The course gives insight into all kinds of field involving PDEs, which I think is very interesting but also challenging

Challenging but impressive

### **Questions about the Instructor**









| How inclusive did you find t | his class en | rironment tov | es?  |
|------------------------------|--------------|---------------|------|
| ,                            |              |               |      |
| Very Inclusive               | 7            | 58.33%        |      |
| Inclusive                    | 3            | 25.00%        |      |
| Neutral                      | 2            | 16.67%        |      |
| Excluding                    | 0            | 0.00%         |      |
| Very Excluding               | 0            | 0.00%         |      |
| Total                        | 12           | 0%            | 100  |
| Statistics                   |              |               | Valu |
| Mean                         |              |               | 4.4  |
| Standard