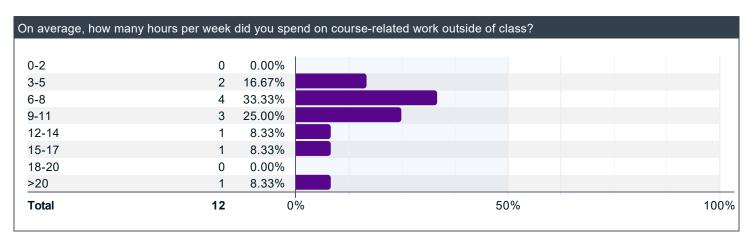

Partial Diff Equations - Spring 2023 (Merged)(APPLIED PARTIAL DIFFERENTIAL E - Spring 2023, Lecture (SP23:MA-UY:4414:1:A), Partial Diff Equations - Spring 2023, Lecture (SP23:MATH-UA:263:1:001))- Oliver Buhler

Project Title: Course Feedback Spring 2023

Courses Audience: **39**Responses Received: **12**Response Ratio: **30.77%** 

Creation Date: Monday, June 5, 2023

# **Questions about the Course**













| How challenging was the co | ourse? |        |  |     |  |  |       |
|----------------------------|--------|--------|--|-----|--|--|-------|
| Very Challenging           | 7      | 58.33% |  |     |  |  |       |
| Challenging                | 4      | 33.33% |  |     |  |  |       |
| Neutral                    | 1      | 8.33%  |  |     |  |  |       |
| Easy                       | 0      | 0.00%  |  |     |  |  |       |
| Very Easy                  | 0      | 0.00%  |  |     |  |  |       |
| Total                      | 12     | 0%     |  | 50% |  |  | 100%  |
| Statistics                 |        |        |  |     |  |  | Value |
| Mean                       |        |        |  |     |  |  | 4.50  |
| Standard Deviation         |        |        |  |     |  |  | 0.67  |



#